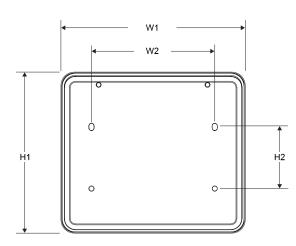

FOR COMPLETE PRODUCT SPECIFICATIONS, REFER TO EACH INDIVIDUAL MODULE'S SPEC SHEET

| DIMENSIONS      |    | 50 AMP (G0070000) | 100 AMP (G0070060) |
|-----------------|----|-------------------|--------------------|
| HEIGHT (IN/MM)  | H1 | 6.17 / 156.8      | 7.0 / 178.5        |
|                 | H2 | 2.36 / 60         | 2.4 / 61           |
| WIDTH (IN/MM)   | W1 | 7.06 / 179.4      | 11.39 / 289.4      |
|                 | W2 | 4.72 / 120        | 7.8 / 200          |
| DEPTH (IN/MM)   |    | 3.7 / 94          | 5.3 / 136.9        |
| WEIGHT (LBS/KG) |    | 2.06 / 0.94       | 5.3 / 2.4          |