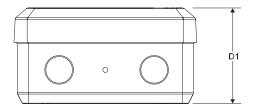

FOR COMPLETE PRODUCT SPECIFICATIONS, REFER TO EACH INDIVIDUAL MODULE'S SPEC SHEET

| DIMENSIONS      |    | 50 AMP (G0070000) | 100 AMP (G0070060) |
|-----------------|----|-------------------|--------------------|
| HEIGHT (IN/MM)  | H1 | 6.17 / 156.8      | 7.0 / 178.5        |
|                 | H2 | 2.36 / 60         | 2.4 / 61           |
| WIDTH (IN/MM)   | W1 | 7.06 / 179.4      | 11.39 / 289.4      |
|                 | W2 | 4.72 / 120        | 7.8 / 200          |
| DEPTH (IN/MM)   |    | 3.7 / 94          | 5.3 / 136.9        |
| WEIGHT (LBS/KG) |    | 2.06 / 0.94       | 5.3 / 2.4          |