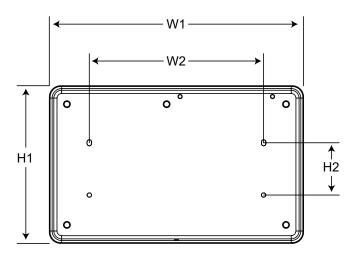

FOR COMPLETE PRODUCT SPECIFICATIONS, REFER TO EACH INDIVIDUAL MODULE'S SPEC SHEET

| DIMENSIONS      |    | 50 AMP (G0070000) | 100 AMP (G0070060) |
|-----------------|----|-------------------|--------------------|
| HEIGHT (IN/MM)  | H1 | 6.17 / 156.8      | 7.0 / 178.5        |
|                 | H2 | 2.36 / 60         | 2.4 / 61           |
| WIDTH (IN/MM)   | W1 | 7.06 / 179.4      | 11.39 / 289.4      |
|                 | W2 | 4.72 / 120        | 7.8 / 200          |
| DEPTH (IN/MM)   |    | 3.7 / 94          | 5.3 / 136.9        |
| WEIGHT (LBS/KG) |    | 2.06 / 0.94       | 5.3 / 2.4          |